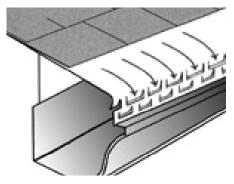

## How it works:

The NUMBER ONE Gutter Protector<sup>™</sup> incorporates a "solid top" which protects the gutter from falling debris and a louvered "front" which prevents leaves and pine needles from washing in along with the water. You can see why this is a big improvement over the many variations of the helmet type which have no way to filter out debris that sticks to the surface the same way the water does.